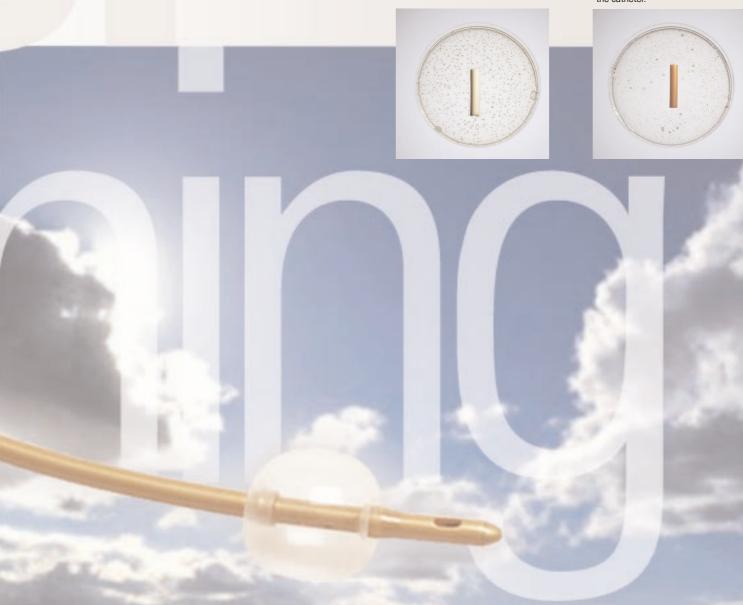

# Chart to come

Competitive infection control catheter in agar impregnated with ecoli bacteria.

DOVER I.C. catheter in agar impregnated with ecoli bacteria. Note zone of inhibition around the catheter.

15 Hampshire Str Mansfield, MA 020 1-800-962-98 508-261-80